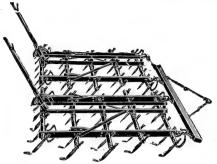

ade in these labor saving machines in the past few years. They are made in three sizes—the 50 bushel being the common size. Prices on application.

#### THE YANKEE DISC HARROW



REGULAR DISC.



SHEAR CUT DISCS.

An excellent harrow, made to supply the demand for a little lighter harrow, yet capable of doing a vast amount of good work. Price Complete, with 16 in. discs, \$28.00. Price Complete, with 18 in. discs, \$31.00. Price shear cut discs \$2.00 extra.



#### SYRACUSE DISC HARROW

Strong and well made. As light draft as any disc harrow doing the same amount of work. Price, with two levers, including Whiffletrees, Evener, and Neckyoke, \$29.00.

THE ADRIANCE DISC HARROW,—One of the best disc harrows made. Price with 16 inch discs complete \$28.00.

#### STEEL FRAME SMOOTHING HARROW



Can be instantly

Changed from a

Smoothing to

a Regular Spike

Tooth Harrow

This is one of the VERY BEST STEEL SMOOTHING HARROWS made. Lever adjustment, strong and well made.

Price—2 Sections, 50 teeth, \$17.00.

Price—3 Sections, 75 teeth, \$22.00.

#### CLARK'S CUTAWAY HARROW

Clark's Cutaway Harrows are well known and hardly need description here, they are made in Double Action, that is double sets of gangs, (see cut). Regular Double Lever Cutaway, and Double Lever Solid Disc, and in many sizes, the sizes most suitable for this section are:-



Double Action, 16 in. Disc,

\$32.10 With extension head, \$34.60.

Double Lever Cutaway, Double Lever Solid Disc.

23.00 22.00

#### SPRING TOOTH HARROWS



The Osborne was the first Lever Spring Tooth Harrow placed on the market and it st